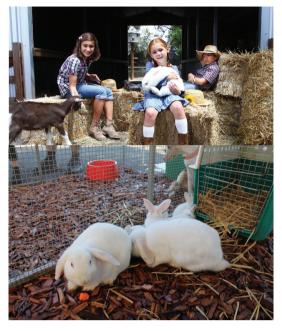

## MISTY RIDGE CUDDLY ANIMAL FARM

A popular spot at the Blacktown City Show for the young and young at heart is the Animal Farm Nursery.

This year we would like to welcome Cherilyn, the principal of Misty Ridge Cuddly Animal Farm who has had 30 years experience handling animals. Cherilyn said her main aim is to let children relate to animals in the most positive way. It gives children a chance to groom, feed, and care for a great variety of animals.

Misty Ridge is an excellent educational and entertaining idea for children, teaching them respect for all creatures and minimizes the chance of accidents.

Finally, we try to leave them with wonderful memories that will stay with them for the rest of their lives.

Visit the Animal Farm Nursery at this year's show.

"Misty Ridge" Cuddly Animal Farm is a totally self-contained, mobile Animal farm.

We provide friendly staff, fully fenced animal enclosure with floor covering (if needed) complete with lambs, kidgoats, piglets, rabbits, chickens and ducks etc.

All our animals are hand raised from babies and accustomed to being handled.

It's the ideal entertainment for your playgroup, pre-school, kindergarten, primary or any special event.

(Approved by the NSW Department of Primary Industries.)