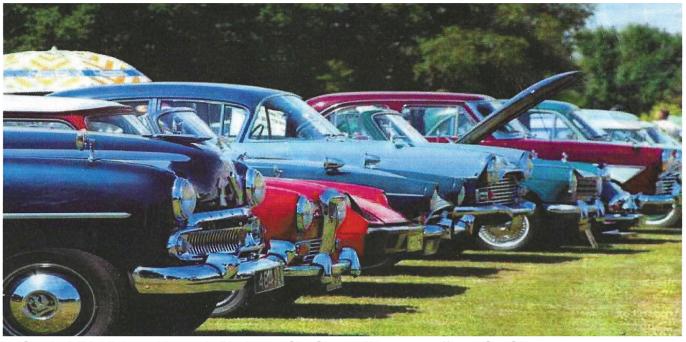

### Car Show

Sunday's highlight at this year's Blacktown City Show will be a magnificent Car Show.

You will see many different makes and models, small cars and large cars, sports cars, antique and classic cars, vintage cars and lots, lots more.

### Amazon Web Services

is a proud supporter of local communities across western Sydney.

A special thanks to everyone involved in this year's Car Show.

The organisers, sponsors, Car Clubs, Car owners and Volunteers.