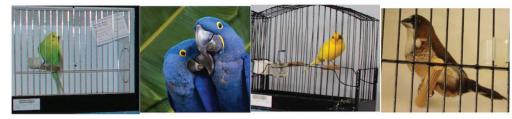

# **CAGED BIRDS**

When visiting this year's show, make a point of visiting the Caged Birds Pavilion. The competition is open to everyone, with an Adults and Junior section. You will witness a great variety of birds in an exceptional array of colours. Who knows, you might become a Bird Lover!

The competition is run by the Blacktown & District

Cage Bird Society who meet at 8pm on every second Tuesday of the month (except January) in the old dining room hall at the Blacktown Showground. Current members breed all varieties of caged birds and will assist new members.