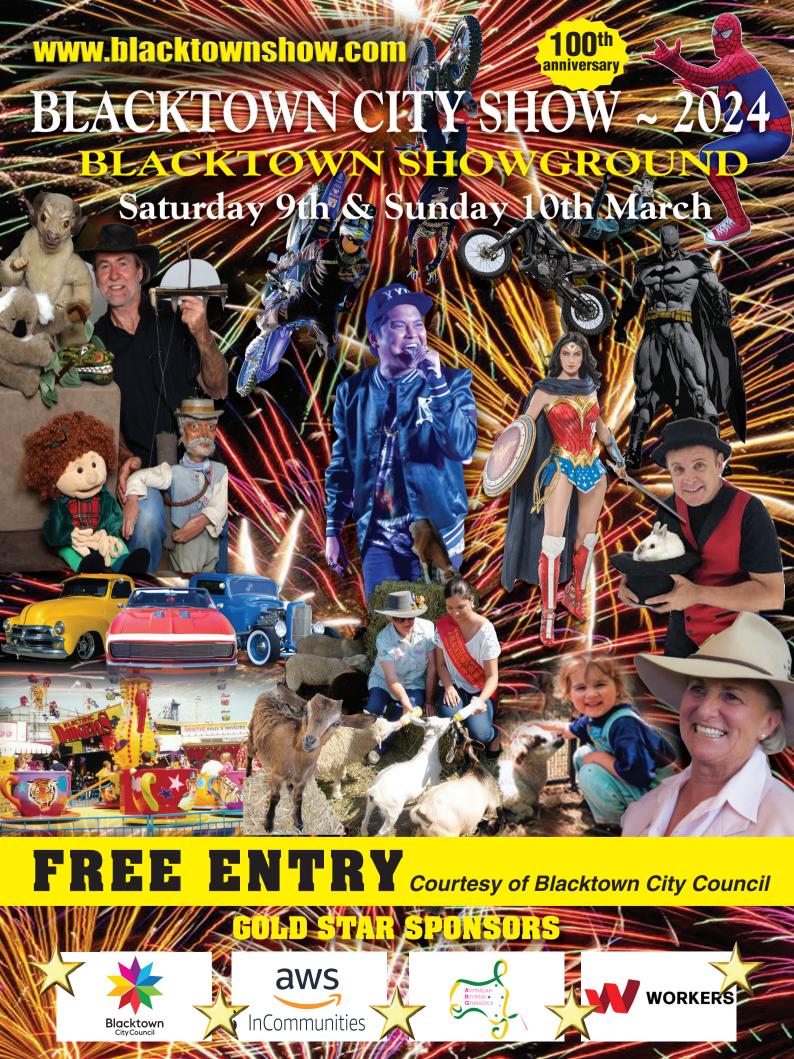

### 2024 BLACKTOWN CITY SHOW & SHOWTIME SPECTACULAR

### FIREWORKS SPECTACULAR

Sponsored by Blacktown City Council

All Occasions Pyrotechnics can produce the most spectacular outdoor fireworks display to suit any location and budget.

We have Special Packages for School Fetes and Charity Events.

### LIVE AT THE 2024 Blacktown City Show

"Featuring an all star LIVE production band"

"All the hits LIVE"

"A tribute to the most popular artist of our generation"

The major stage attraction at the 2024 Blacktown City Show is the Bruno Mars Experience, bringing uptown funk down to Oz.

The Stage will feature the official opening and the crowning of the Blacktown City Show 2024 Young Woman of the year.

Other attractions include Superheroes, Batman, Spiderman & Wonder Woman, Higgins Academy of Irish Dance, Sydney Sonata Singers, Blacktown City Community Band, Bollyfit by Nikita, Blacktown Judo Club, Natasha's Arts Theatre, Bella Vista School of Rock and the Australian Rhythmic Gymnastics.

## MISTY RIDGE CUDDLY ANIMAL FARM

A popular spot at the Blacktown City Show for the young and young at heart is the Animal Farm Nursery.

This year we would like to welcome Cherilyn, the principal of Misty Ridge Cuddly Animal Farm who has had 30 years experience handling animals. Cherilyn said her main aim is to let children relate to animals in the most positive way. It gives children a chance to groom, feed, and care for a great variety of animals.