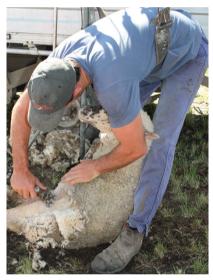

#### **CLICK GO THE SHEARS**

Click go the shears boys, click, click, click... the words of a popular Australian ballad will again come into action with sheep shearing demonstrations at this year's Blacktown City Show.

We welcome 26 year old Troy Gruver who learnt his trade from former world sheep shearing champion Don Campbell.

Troy will be demonstrating at the show on Saturday March 9.