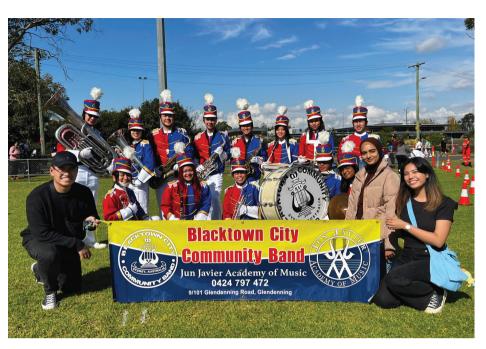

#### **BLACKTOWN CITY COMMUNITY BAND**

The Blacktown City Community Band, also known as the BCCB, was formed in 2004 trained by Maestro Pablo 'Jun' Javier of the Jun Javier Music School.

The Band plays different styles of music such as jazz, pop, latin, swing, disco and Christian songs. The various musical instruments played by the Band included flutes, clarinets, saxophones, trumpets, trombones, french horns, tubas, euphoniums, bass & lead guitars, keyboards, drums and percussions.

The Band has regularly performed on a number of major occasions like ANZAC parade, Sydney Royal Easter Show Christmas tree light ups and yearly town festivals.

Aside from its regular performances, BCCB is actively performing in local schools, churches, hospitals, nursing homes and even jail houses.

BCCB is based in Sydney, Australia and meets every Sunday at 2.00 to 5.00pm for regular practice and rehearsals.

The Band aims to develop young generation's musicality and instil responsibility and commitment through community involvement and mission work. We welcome new members. For enquiries, please contact us via email at info@bccbsydney. org.