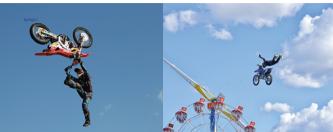

### FMX KAOS INTERNATIONAL FREESTYLE TEAM

Welcome back to the Blacktown Show.

Fmx Kaos are here with an all new show, state of the art infrastructure, presentation, new team riders, new show layout, new tricks.

Some of the tricks you could expect are the Hart attack, Rocksolid, Double seat grab, Ruler just to name a few, but the trick everyone wants to see is the BACKFLIP. This trick has taken on an all new era of FMX. With Fmx Kaos only using the best in the business, you will witness a world first at the Blacktown Show in the form of a Crazy Backflip variation.

We look forward to bring state of the art ramps, new tricks and world firsts, you will not want to be anywhere else but the Blacktown Show.

There is one more thing, you need to be a part of the Extreme VIP experience. This is where one family per day gets to hang out with the Fmx Kaos team riders, personal autograph, selfies with the riders, get an insight to how to run an Fmx show, how the team riders get ready backstage, etc.

Also for one person per family, they get an Fmx Kaos kit, which includes shirt, hat, stickers, wrist band, lanyard etc.

We are very excited to be back at the Blacktown Show once again. You do not want to miss this one. Fmx Kaos is coming in hot with all the bangers.