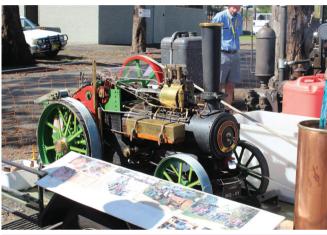

# AXINUE MAGNIXERY

Sydney Antique Machinery Club is back again this year. They will be easy to find by the sound of old engines running like they did when Grandpa was a boy.

Come and have a look and a yarn with the Club members who have brought a few samples of their hobby for you to enjoy in a good restoration they run as badly as they did when they were new. Tell them about your own favourite memory of old machinery from when you were growing up in the (so called) good old days.

The Club was formed to bring together people with an interest in old machinery, particularly old engines and tractors and the equipment driven by them.

The Club promotes the preservation and restoration

The Club promotes the preservation and restoration of this equipment and its members provide advice and assistance to each other. The Club meets monthly at Hawkesbury Showground, between Windsor & Richmond and organises one major rally each year on the third weekend in September.