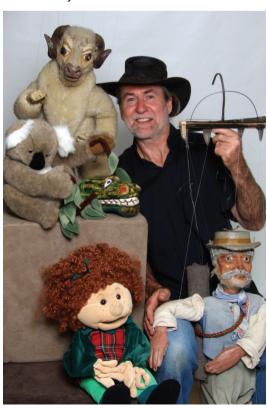

### PROF. WALLACE'S PUPPET THEATRE

Hey Kids! Guess who's coming to this year's Blacktown City Show?

It's Prof. Wallace's Puppet Theatre!

Prof. Wallace's Puppet Theatre is one of the oldest continuous performing acts in Australia.

The origins go back over 100 years when your great grandparents were kids.

He is not only part of puppet history but a part of Australian history.