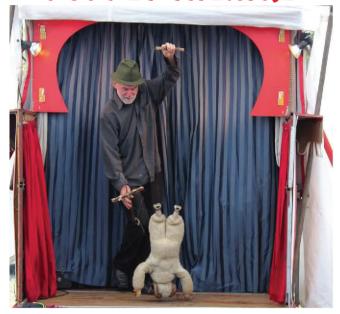

### PROF. WALLACE'S PUPPET THEATRE

Hey Kids! Guess who's coming to this year's Blacktown City Show?

It's Prof. Wallace's Puppet Theatre!

Prof. Wallace's Puppet Theatre is one of the oldest continuous performing acts in Australia.

The origins go back over 100 years when your great grandparents were kids.

He is not only part of puppet history but a part of Australian history.