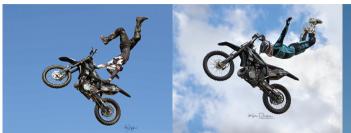

### FMX KAOS INTERNATIONAL FREESTYLE TEAM

Welcome back to the Blacktown Show.

Fmx Kaos are here with an all new show, state of the art infrastructure, presentation, new team riders, new show layout, new tricks.

Some of the tricks you could expect are the Hart attack, Rocksolid, Double seat grab, Ruler just to name a few, but the trick everyone wants to see is the BACKFLIP. This trick has taken on an all new era of FMX. With Fmx Kaos only using the best in the business, you will witness a world first at the Blacktown Show in the form of a Crazy Backflip variation.

We look forward to bring state of the art ramps, new tricks and world firsts, you will not want to be anywhere else but the Blacktown Show.

There is one more thing, you need to be a part of the Extreme VIP experience. This is where one family per day gets to hang out with the Fmx Kaos team riders, personal autograph, selfies with the riders, get an insight to how to run an Fmx show, how the team riders get ready backstage, etc.

Also for one person per family, they get an Fmx Kaos kit, which includes shirt, hat, stickers, wrist band, lanyard etc.

We are very excited to be back at the Blacktown Show once again. You do not want to miss this one. Fmx Kaos is coming in hot with all the bangers.