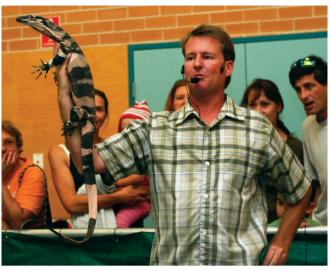

### LIVE REPTILE DISPLAYS

The Blacktown City Show Committee would like to welcome Live Reptile Displays back to the Blacktown Show. Located in Sydney and owned by Andrew Melrose Live Reptile Displays are available to work within the Sydney metropolitan area and Illawarra.

Andrew has had 40 years experience working with reptiles and was the very first reptile licensed educator in NSW.

He strongly believes in educating the public about reptile awareness, management and conservation and has achieved this by providing the community with a fun and educational experience with reptiles. At the conclusion people will know what to do and what not to do around reptiles, including the teaching of much needed safety advice and first aid treatment that save lives.

Andrew aim is to highlight the many positive aspects of reptiles, especially snakes, which often have a poor image with the hope that people will respect snakes and understand their importance in our environment.